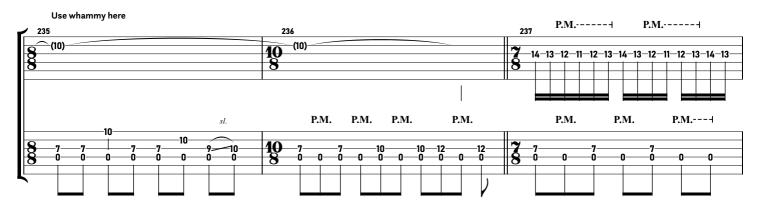

#### Leprous - Dare You tabbed by Maximilian Nießl more on www.maxniessl.com

3

3

| 73                                    | -     |    |
|---------------------------------------|-------|----|
| · · · · · · · · · · · · · · · · · · · | 74    | 75 |
| (3)                                   | (3)   |    |
|                                       |       |    |
|                                       | - (0) |    |
|                                       |       |    |
|                                       |       |    |
|                                       |       |    |
| -8                                    | (8)   | 6  |
| - <u>-</u> -                          | (6)   | 4  |
| 0                                     | (6)   | 4  |
| <b>`</b>                              |       |    |