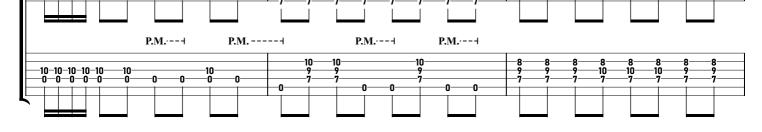

#### Leprous - Dare You tabbed by Maximilian Nießl more on www.maxniessl.com

3

3

| 73                                    | -     |    |
|---------------------------------------|-------|----|
| · · · · · · · · · · · · · · · · · · · | 74    | 75 |
| (3)                                   | (3)   |    |
|                                       |       |    |
|                                       | - (0) |    |
|                                       |       |    |
|                                       |       |    |
|                                       |       |    |
| -8                                    | (8)   | 6  |
| - <u>-</u> -                          | (6)   | 4  |
| 0                                     | (6)   | 4  |
| <b>`</b>                              |       |    |