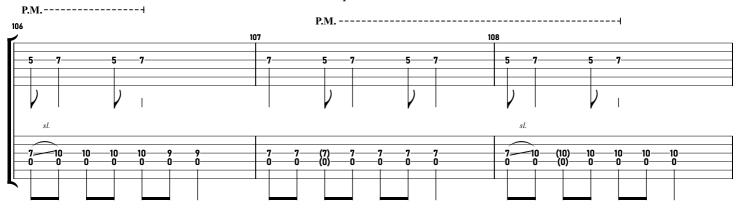

| 91  | •   |   |
|-----|-----|---|
| 9   | 2 9 | 3 |
|     |     |   |
|     |     |   |
|     |     |   |
|     |     |   |
|     |     |   |
|     |     |   |
| _7  | (7) | 8 |
| -5- | (5) | 6 |
|     |     |   |