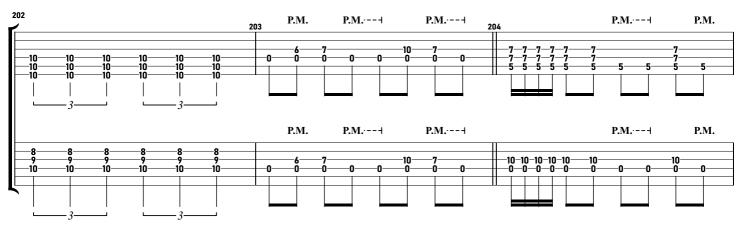

#### Leprous - Dare You tabbed by Maximilian Nießl more on www.maxniessl.com

3

3

| 73                                    | -     |    |
|---------------------------------------|-------|----|
| · · · · · · · · · · · · · · · · · · · | 74    | 75 |
| (3)                                   | (3)   |    |
|                                       |       |    |
|                                       | - (0) |    |
|                                       |       |    |
|                                       |       |    |
|                                       |       |    |
| -8                                    | (8)   | 6  |
| - <u>-</u> -                          | (6)   | 4  |
| 0                                     | (6)   | 4  |
| <b>`</b>                              |       |    |