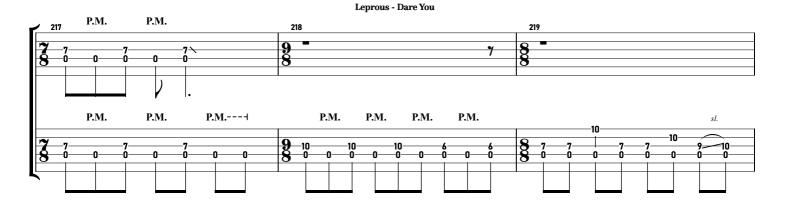

#### Leprous - Dare You tabbed by Maximilian Nießl more on www.maxniessl.com

3

3

| 73                                    | -     |    |
|---------------------------------------|-------|----|
| · · · · · · · · · · · · · · · · · · · | 74    | 75 |
| (3)                                   | (3)   |    |
|                                       |       |    |
|                                       | - (0) |    |
|                                       |       |    |
|                                       |       |    |
|                                       |       |    |
| -8                                    | (8)   | 6  |
| - <u>-</u> -                          | (6)   | 4  |
| 0                                     | (6)   | 4  |
| <b>`</b>                              |       |    |