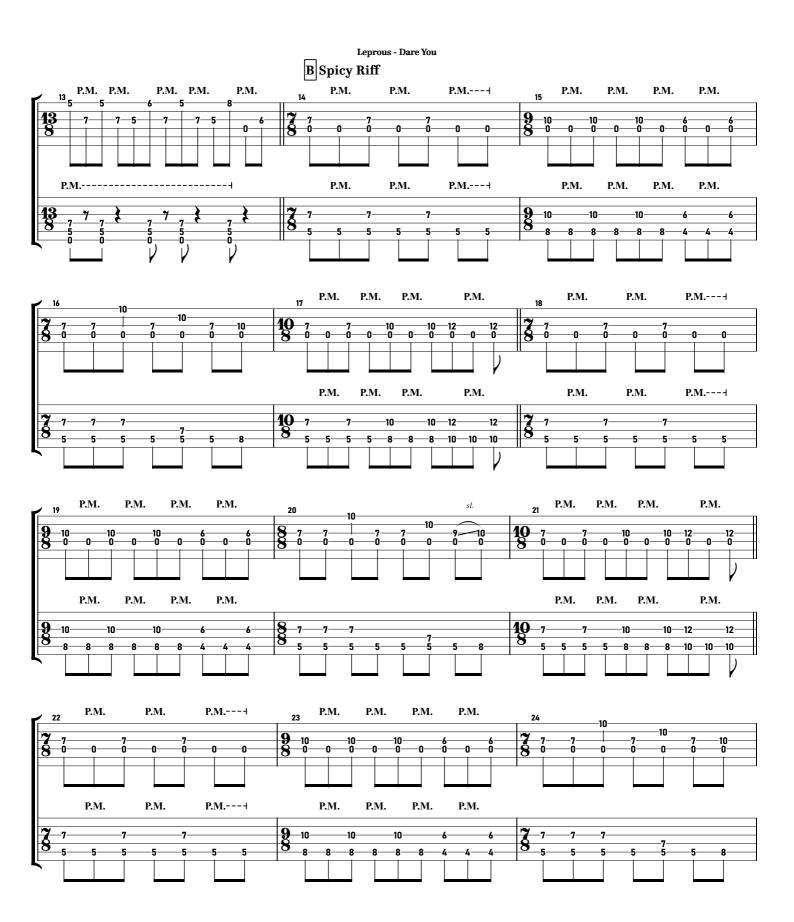

#### Leprous - Dare You tabbed by Maximilian Nießl more on www.maxniessl.com

3

3

| 73                                    | -     |    |
|---------------------------------------|-------|----|
| · · · · · · · · · · · · · · · · · · · | 74    | 75 |
| (3)                                   | (3)   |    |
|                                       |       |    |
|                                       | - (0) |    |
|                                       |       |    |
|                                       |       |    |
|                                       |       |    |
| -8                                    | (8)   | 6  |
| - <u>-</u> -                          | (6)   | 4  |
| 0                                     | (6)   | 4  |
| <b>`</b>                              |       |    |