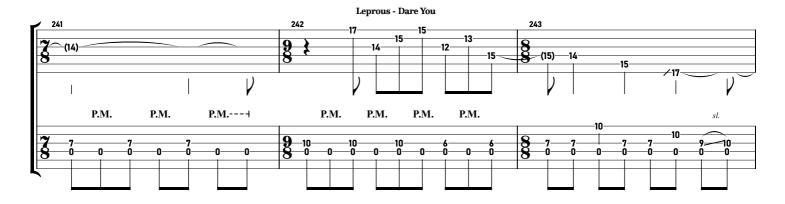

#### Leprous - Dare You tabbed by Maximilian Nießl more on www.maxniessl.com

3

3

| 73                                    | -     |    |
|---------------------------------------|-------|----|
| · · · · · · · · · · · · · · · · · · · | 74    | 75 |
| (3)                                   | (3)   |    |
|                                       |       |    |
|                                       | - (0) |    |
|                                       |       |    |
|                                       |       |    |
|                                       |       |    |
| -8                                    | (8)   | 6  |
| - <u>-</u> -                          | (6)   | 4  |
| 0                                     | (6)   | 4  |
| <b>`</b>                              |       |    |