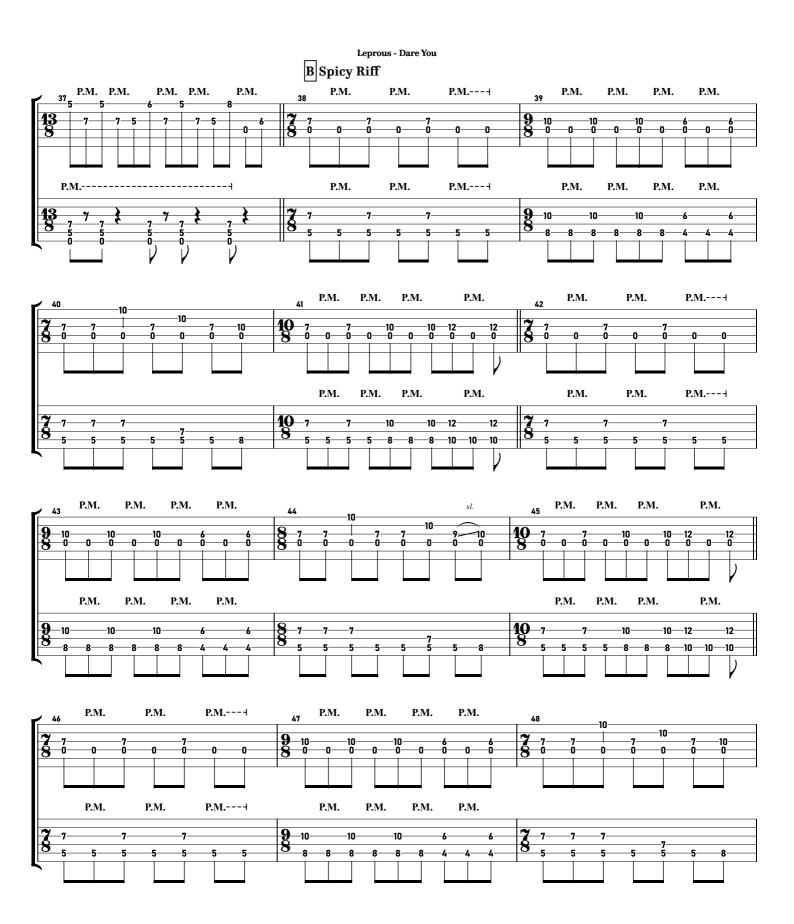

#### Leprous - Dare You tabbed by Maximilian Nießl more on www.maxniessl.com

3

3

| 73                                    | -     |    |
|---------------------------------------|-------|----|
| · · · · · · · · · · · · · · · · · · · | 74    | 75 |
| (3)                                   | (3)   |    |
|                                       |       |    |
|                                       | - (0) |    |
|                                       |       |    |
|                                       |       |    |
|                                       |       |    |
| -8                                    | (8)   | 6  |
| - <u>-</u> -                          | (6)   | 4  |
| 0                                     | (6)   | 4  |
| <b>`</b>                              |       |    |