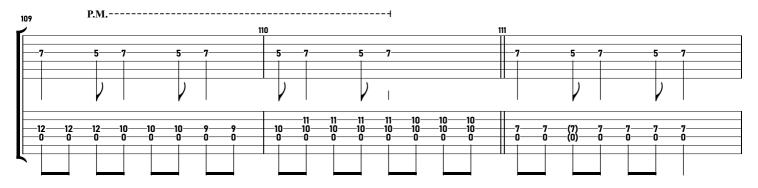

| 100      |       |                                       |
|----------|-------|---------------------------------------|
| ✓        | 101 1 | 02                                    |
|          |       |                                       |
|          |       | -                                     |
|          |       |                                       |
|          |       |                                       |
|          |       |                                       |
|          |       |                                       |
|          |       |                                       |
| (7)      | 8     | (8)                                   |
| (·)      | -     |                                       |
| (5)      | 6     | (6)                                   |
| <b>μ</b> |       | · · · · · · · · · · · · · · · · · · · |