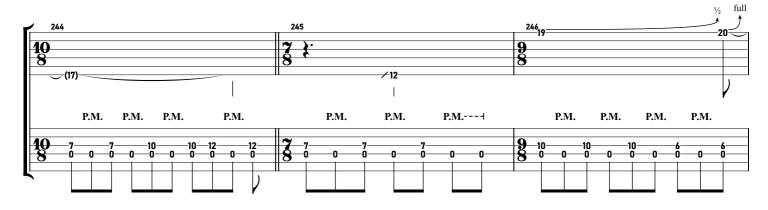

#### Leprous - Dare You tabbed by Maximilian Nießl more on www.maxniessl.com

3

3

| 73                                    | -     |    |
|---------------------------------------|-------|----|
| · · · · · · · · · · · · · · · · · · · | 74    | 75 |
| (3)                                   | (3)   |    |
|                                       |       |    |
|                                       | - (0) |    |
|                                       |       |    |
|                                       |       |    |
|                                       |       |    |
| -8                                    | (8)   | 6  |
| - <u>-</u> -                          | (6)   | 4  |
| 0                                     | (6)   | 4  |
| <b>`</b>                              |       |    |