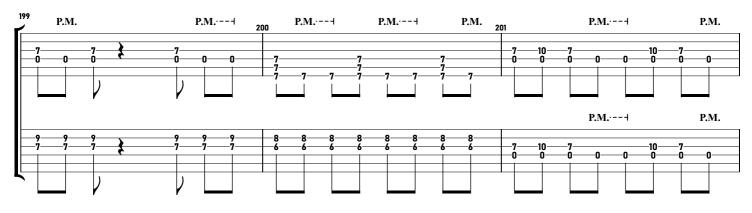

#### Leprous - Dare You tabbed by Maximilian Nießl more on www.maxniessl.com

3

3

| 73                                    | -     |    |
|---------------------------------------|-------|----|
| · · · · · · · · · · · · · · · · · · · | 74    | 75 |
| (3)                                   | (3)   |    |
|                                       |       |    |
|                                       | - (0) |    |
|                                       |       |    |
|                                       |       |    |
|                                       |       |    |
| -8                                    | (8)   | 6  |
| - <u>-</u> -                          | (6)   | 4  |
| 0                                     | (6)   | 4  |
| <b>`</b>                              |       |    |