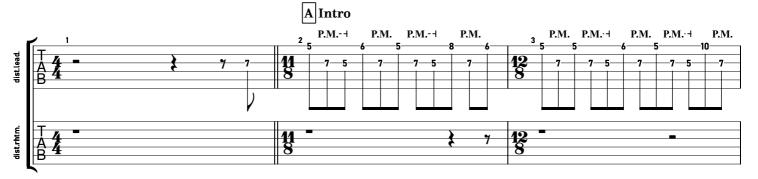

#### Leprous - Dare You tabbed by Maximilian Nießl more on www.maxniessl.com

3

3

| 73                                    | -     |    |
|---------------------------------------|-------|----|
| · · · · · · · · · · · · · · · · · · · | 74    | 75 |
| (3)                                   | (3)   |    |
|                                       |       |    |
|                                       | - (0) |    |
|                                       |       |    |
|                                       |       |    |
|                                       |       |    |
| -8                                    | (8)   | 6  |
| - <u>-</u> -                          | (6)   | 4  |
| 0                                     | (6)   | 4  |
| <b>`</b>                              |       |    |