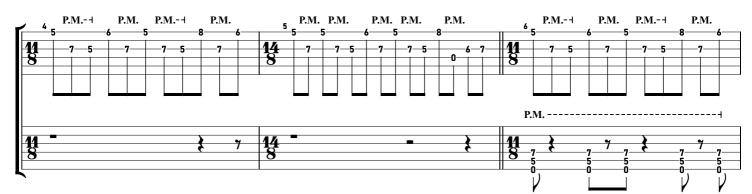

#### Leprous - Dare You tabbed by Maximilian Nießl more on www.maxniessl.com

3

3

| 73                                    | -     |    |
|---------------------------------------|-------|----|
| · · · · · · · · · · · · · · · · · · · | 74    | 75 |
| (3)                                   | (3)   |    |
|                                       |       |    |
|                                       | - (0) |    |
|                                       |       |    |
|                                       |       |    |
|                                       |       |    |
| -8                                    | (8)   | 6  |
| - <u>-</u> -                          | (6)   | 4  |
| 0                                     | (6)   | 4  |
| <b>`</b>                              |       |    |