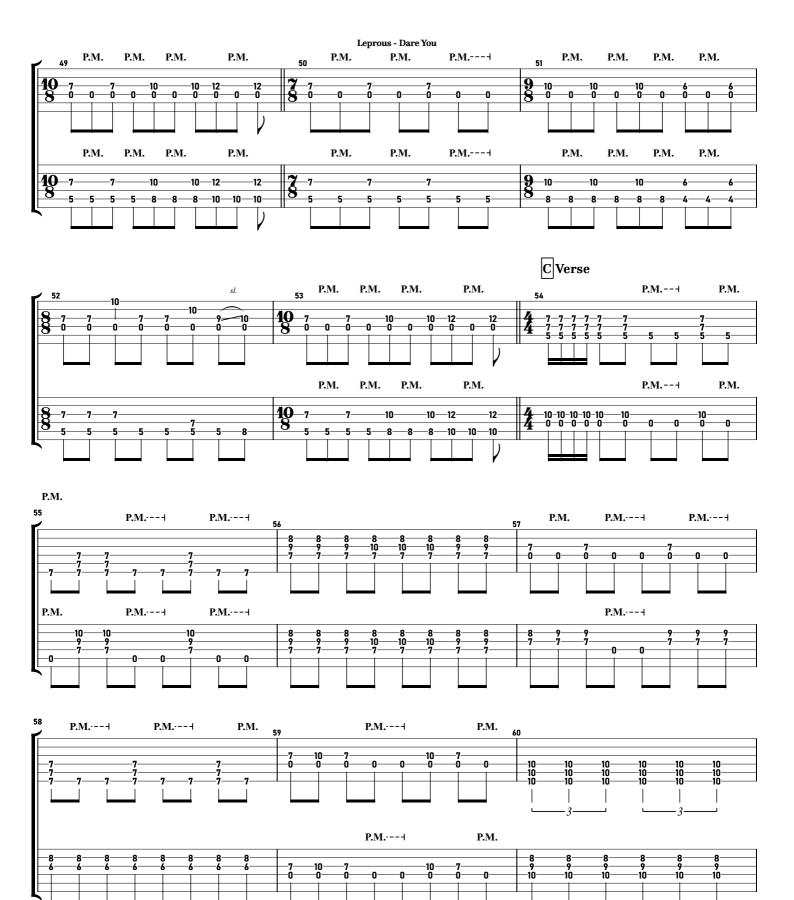

#### Leprous - Dare You tabbed by Maximilian Nießl more on www.maxniessl.com

3

3

| 73                                    | -     |    |
|---------------------------------------|-------|----|
| · · · · · · · · · · · · · · · · · · · | 74    | 75 |
| (3)                                   | (3)   |    |
|                                       |       |    |
|                                       | - (0) |    |
|                                       |       |    |
|                                       |       |    |
|                                       |       |    |
| -8                                    | (8)   | 6  |
| - <u>-</u> -                          | (6)   | 4  |
| 0                                     | (6)   | 4  |
| <b>`</b>                              |       |    |