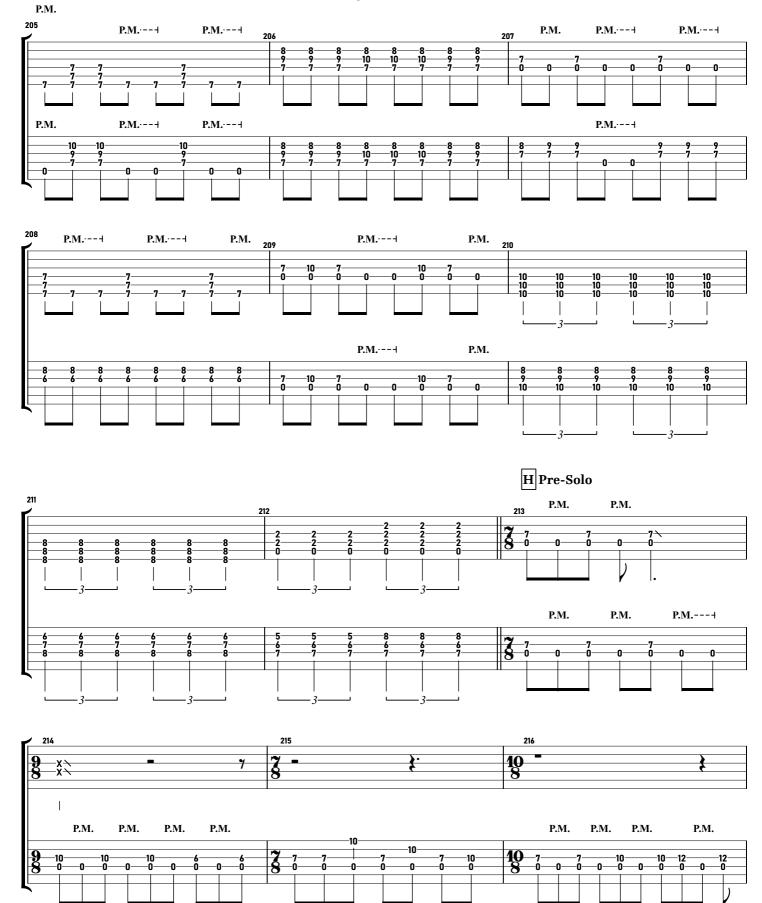

#### Leprous - Dare You tabbed by Maximilian Nießl more on www.maxniessl.com

3

3

| 73                                    | -     |    |
|---------------------------------------|-------|----|
| · · · · · · · · · · · · · · · · · · · | 74    | 75 |
| (3)                                   | (3)   |    |
|                                       |       |    |
|                                       | - (0) |    |
|                                       |       |    |
|                                       |       |    |
|                                       |       |    |
| -8                                    | (8)   | 6  |
| - <u>-</u> -                          | (6)   | 4  |
| 0                                     | (6)   | 4  |
| <b>`</b>                              |       |    |