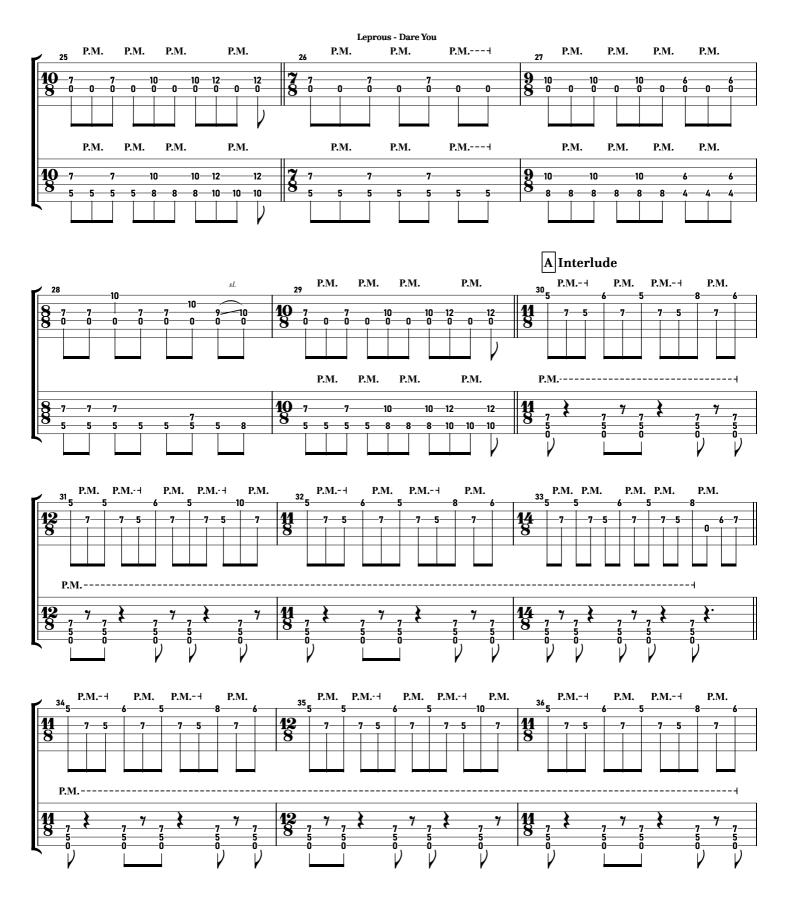

#### Leprous - Dare You tabbed by Maximilian Nießl more on www.maxniessl.com

3

3

| 73                                    | -     |    |
|---------------------------------------|-------|----|
| · · · · · · · · · · · · · · · · · · · | 74    | 75 |
| (3)                                   | (3)   |    |
|                                       |       |    |
|                                       | - (0) |    |
|                                       |       |    |
|                                       |       |    |
|                                       |       |    |
| -8                                    | (8)   | 6  |
| - <u>-</u> -                          | (6)   | 4  |
| 0                                     | (6)   | 4  |
| <b>`</b>                              |       |    |