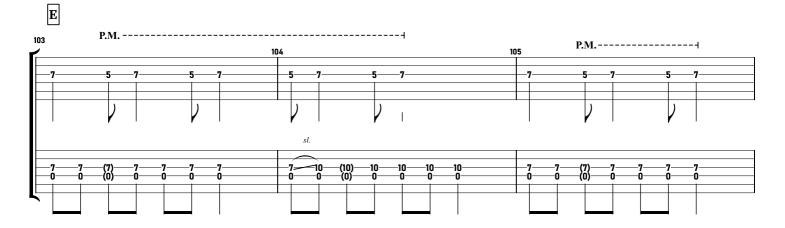

#### Leprous - Dare You tabbed by Maximilian Nießl more on www.maxniessl.com

3

3

| 73                                    | -     |    |
|---------------------------------------|-------|----|
| · · · · · · · · · · · · · · · · · · · | 74    | 75 |
| (3)                                   | (3)   |    |
|                                       |       |    |
|                                       | - (0) |    |
|                                       |       |    |
|                                       |       |    |
|                                       |       |    |
| -8                                    | (8)   | 6  |
| - <u>-</u> -                          | (6)   | 4  |
| 0                                     | (6)   | 4  |
| <b>`</b>                              |       |    |