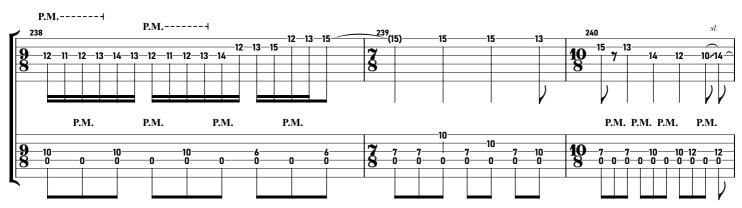

#### Leprous - Dare You tabbed by Maximilian Nießl more on www.maxniessl.com

3

3

| 73                                    | -     |    |
|---------------------------------------|-------|----|
| · · · · · · · · · · · · · · · · · · · | 74    | 75 |
| (3)                                   | (3)   |    |
|                                       |       |    |
|                                       | - (0) |    |
|                                       |       |    |
|                                       |       |    |
|                                       |       |    |
| -8                                    | (8)   | 6  |
| - <u>-</u> -                          | (6)   | 4  |
| 0                                     | (6)   | 4  |
| <b>`</b>                              |       |    |