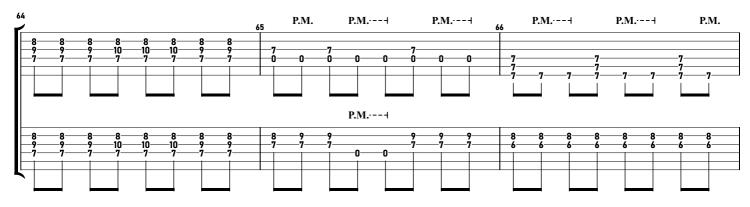

#### Leprous - Dare You tabbed by Maximilian Nießl more on www.maxniessl.com

3

3

| 73                                    | -     |    |
|---------------------------------------|-------|----|
| · · · · · · · · · · · · · · · · · · · | 74    | 75 |
| (3)                                   | (3)   |    |
|                                       |       |    |
|                                       | - (0) |    |
|                                       |       |    |
|                                       |       |    |
|                                       |       |    |
| -8                                    | (8)   | 6  |
| - <u>-</u> -                          | (6)   | 4  |
| 0                                     | (6)   | 4  |
| <b>`</b>                              |       |    |