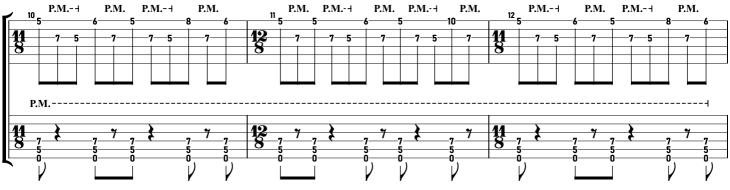

#### Leprous - Dare You tabbed by Maximilian Nießl more on www.maxniessl.com

3

3

| 73                                    | -     |    |
|---------------------------------------|-------|----|
| · · · · · · · · · · · · · · · · · · · | 74    | 75 |
| (3)                                   | (3)   |    |
|                                       |       |    |
|                                       | - (0) |    |
|                                       |       |    |
|                                       |       |    |
|                                       |       |    |
| -8                                    | (8)   | 6  |
| - <u>-</u> -                          | (6)   | 4  |
| 0                                     | (6)   | 4  |
| <b>`</b>                              |       |    |