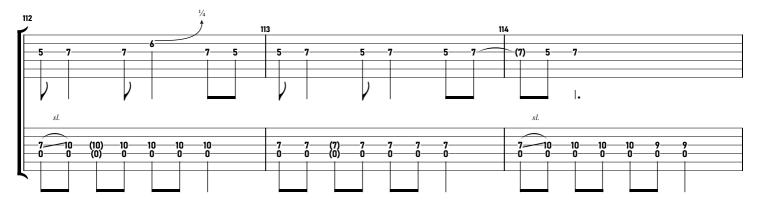

| 100      |       |                                       |
|----------|-------|---------------------------------------|
| ✓        | 101 1 | 02                                    |
|          |       |                                       |
|          |       | -                                     |
|          |       |                                       |
|          |       |                                       |
|          |       |                                       |
|          |       |                                       |
|          |       |                                       |
| (7)      | 8     | (8)                                   |
| (·)      | -     |                                       |
| (5)      | 6     | (6)                                   |
| <b>μ</b> |       | · · · · · · · · · · · · · · · · · · · |