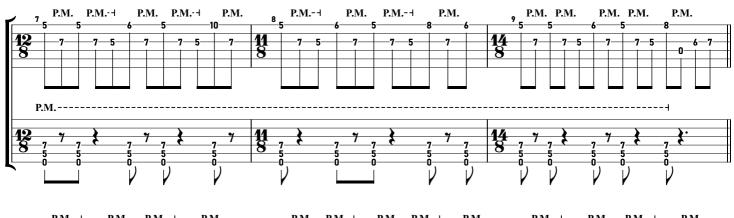

#### Leprous - Dare You tabbed by Maximilian Nießl more on www.maxniessl.com

3

3

| 73                                    | -     |    |
|---------------------------------------|-------|----|
| · · · · · · · · · · · · · · · · · · · | 74    | 75 |
| (3)                                   | (3)   |    |
|                                       |       |    |
|                                       | - (0) |    |
|                                       |       |    |
|                                       |       |    |
|                                       |       |    |
| -8                                    | (8)   | 6  |
| - <u>-</u> -                          | (6)   | 4  |
| 0                                     | (6)   | 4  |
| <b>`</b>                              |       |    |