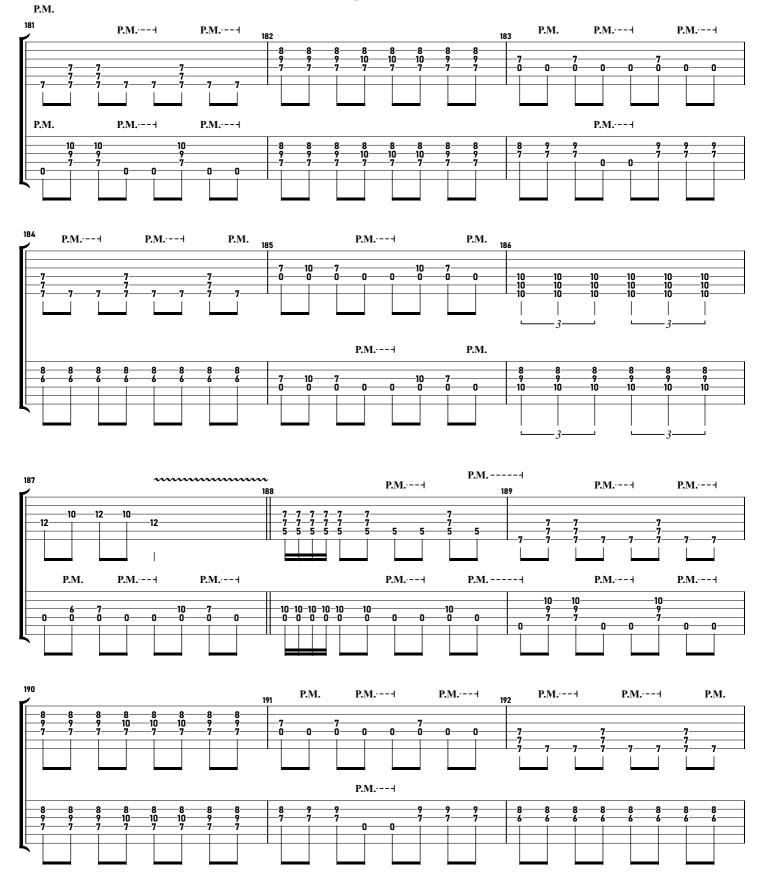

#### Leprous - Dare You tabbed by Maximilian Nießl more on www.maxniessl.com

3

3

| 73                                    | -     |    |
|---------------------------------------|-------|----|
| · · · · · · · · · · · · · · · · · · · | 74    | 75 |
| (3)                                   | (3)   |    |
|                                       |       |    |
|                                       | - (0) |    |
|                                       |       |    |
|                                       |       |    |
|                                       |       |    |
| -8                                    | (8)   | 6  |
| - <u>-</u> -                          | (6)   | 4  |
| 0                                     | (6)   | 4  |
| <b>`</b>                              |       |    |