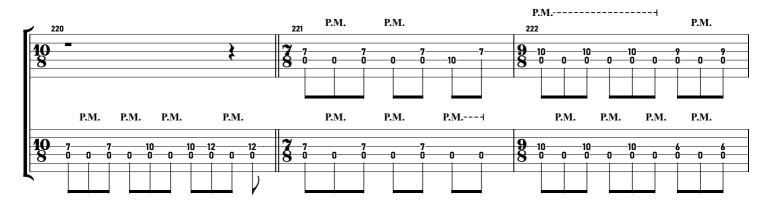

#### Leprous - Dare You tabbed by Maximilian Nießl more on www.maxniessl.com

3

3

| 73                                    | -     |    |
|---------------------------------------|-------|----|
| · · · · · · · · · · · · · · · · · · · | 74    | 75 |
| (3)                                   | (3)   |    |
|                                       |       |    |
|                                       | - (0) |    |
|                                       |       |    |
|                                       |       |    |
|                                       |       |    |
| -8                                    | (8)   | 6  |
| - <u>-</u> -                          | (6)   | 4  |
| 0                                     | (6)   | 4  |
| <b>`</b>                              |       |    |