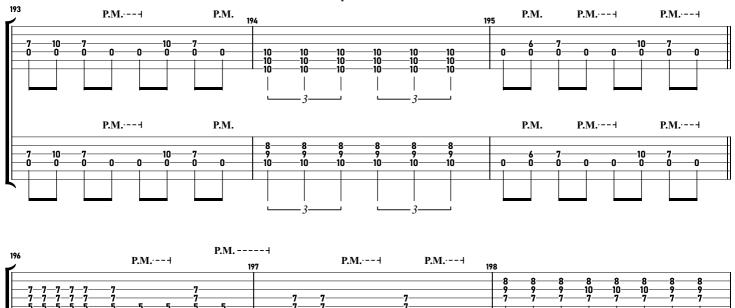

#### Leprous - Dare You tabbed by Maximilian Nießl more on www.maxniessl.com

3

3

| 73                                    | -     |    |
|---------------------------------------|-------|----|
| · · · · · · · · · · · · · · · · · · · | 74    | 75 |
| (3)                                   | (3)   |    |
|                                       |       |    |
|                                       | - (0) |    |
|                                       |       |    |
|                                       |       |    |
|                                       |       |    |
| -8                                    | (8)   | 6  |
| - <u>-</u> -                          | (6)   | 4  |
| 0                                     | (6)   | 4  |
| <b>`</b>                              |       |    |