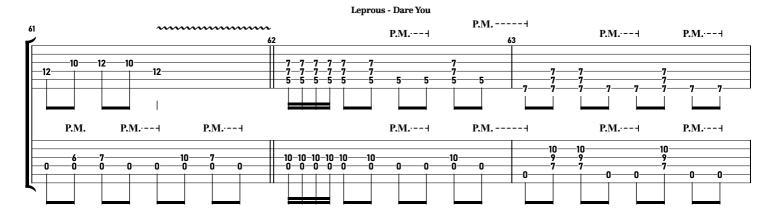

#### Leprous - Dare You tabbed by Maximilian Nießl more on www.maxniessl.com

3

3

| 73                                    | -     |    |
|---------------------------------------|-------|----|
| · · · · · · · · · · · · · · · · · · · | 74    | 75 |
| (3)                                   | (3)   |    |
|                                       |       |    |
|                                       | - (0) |    |
|                                       |       |    |
|                                       |       |    |
|                                       |       |    |
| -8                                    | (8)   | 6  |
| - <u>-</u> -                          | (6)   | 4  |
| 0                                     | (6)   | 4  |
| <b>`</b>                              |       |    |